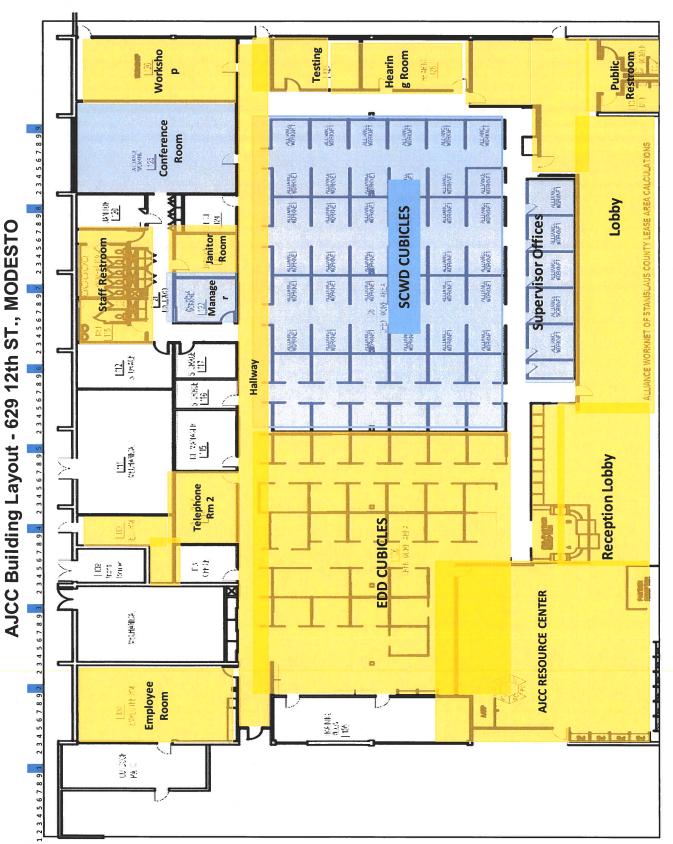

|

|   |                              |                      |        | 1 |
|---|------------------------------|----------------------|--------|---|
|   | :39AT                        | 3 S O                |        |   |
|   | : ABRIA GER LEA SED AREA:    | 10052 2 E            |        |   |
| ı | PARTHER COMMON A REA 51W RE: | 49 61 01<br>40 13 2E | (% 26) |   |
|   | SHARED PARTNER AREA:         | 8549 SF              |        | 1 |
|   | EXCLUSIVE PARTMER A REA:     | 1257 SF              |        |   |
|   |                              |                      |        |   |



G:\03-ADMN\12-Spec Unit Func\MOUs-Resrce Sharing Agrmts\2019-2020 WIOA MOU Update\[AJCC 629 12th St MOU Phase I.II update April 2019:x1sx]2019-2020 Updated Cost Page~9~of~29

| Spac                                                                               | e Utilization Table - 629 | Space Utilization Table - 629 12th Street. Modesto, CA |                  |
|------------------------------------------------------------------------------------|---------------------------|--------------------------------------------------------|------------------|
|                                                                                    |                           | Total Square Footage                                   | 25,067           |
|