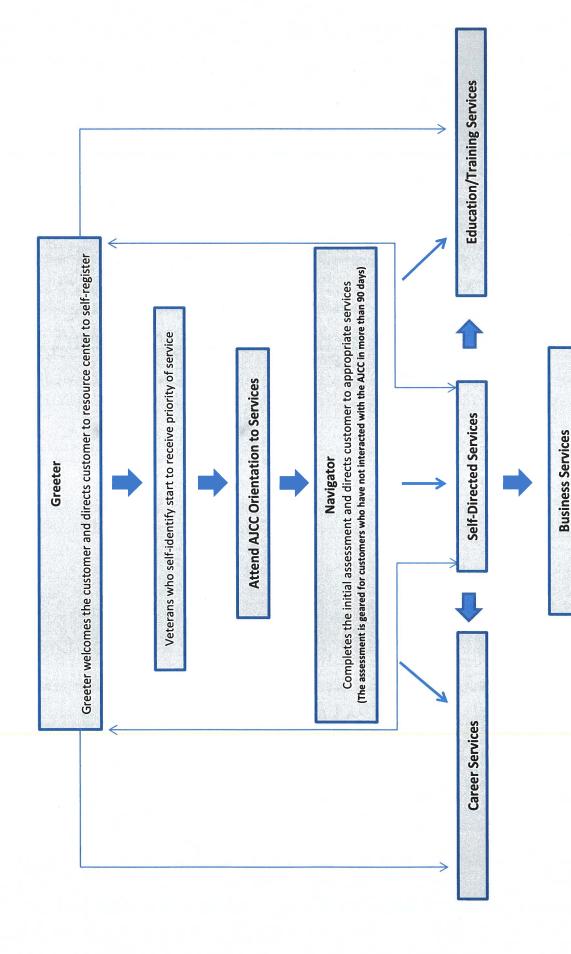

| \$48.65       |                  |
| Job Corps                                                           | Square Footage32%         | \$48.65                                | \$48.65       |                  |
| Native American                                                     |                           |                                        |               |                  |
| Housing Authority                                                   |                           |                                        |               |                  |
|                                                                     | Total Budget:             | \$15,000                               | \$15,000      | \$               |

## INTEGRATED SERVICE CUSTOMER FLOW IN THE AJCC



### AJCC SERVICE DELIVERY OVERVIEW

### 1. PURPOSE

To promote smooth, seamless services for all clients of the America's Job Center of California – Stanislaus County by providing accurate and timely assistance through the development of a service delivery strategy that results in quality service and positive outcomes in the development of a skilled workforce.

### 2. SCOPE

This service delivery overview will be utilized to dictate the procedures to be executed in order to provide the best possible services and assistance to customers. This overview will ensure and maintain an accurate and seamless execution of everyday duties.

### 3. RESPONSIBILITIES

- Greeter- Welcomes customers and checks CalJOBS to see if customer is Registered/Enrolled. If customer is not registered, greeter will